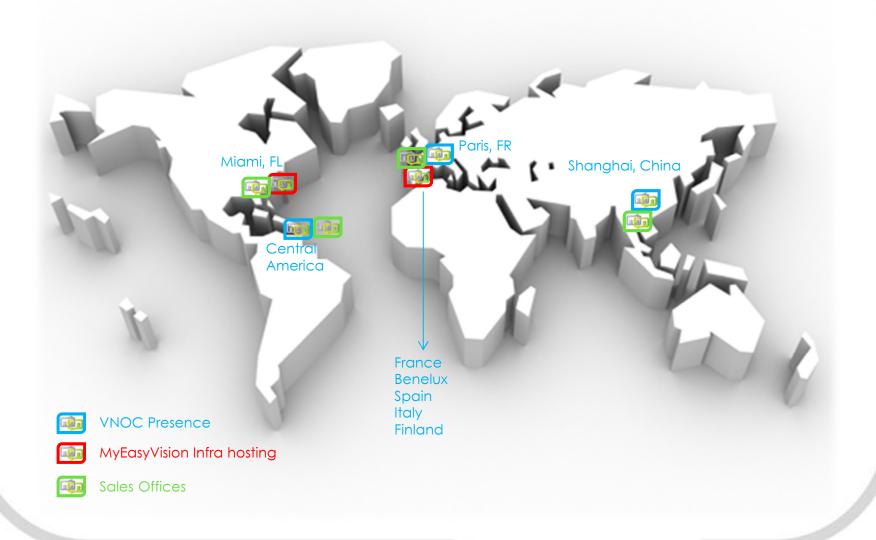

## G2J Presence & Operations Centers

### Who is G2J?

- Founded in 1994, G2J is an DIEC: company
- \$250M in annual IEC Group revenue Euronext/NYSE (FR0000066680)
- IEC Group: 30+ offices & 850 employees worldwide
- G2J: 8 offices & 50 employees dedicated to Services
- Global Presence in the US, France, Italy, Spain, Finland, Benelux, China & the Caribbean
- 24\*7 VNOC with multilingual support in English, Spanish, French & Chinese