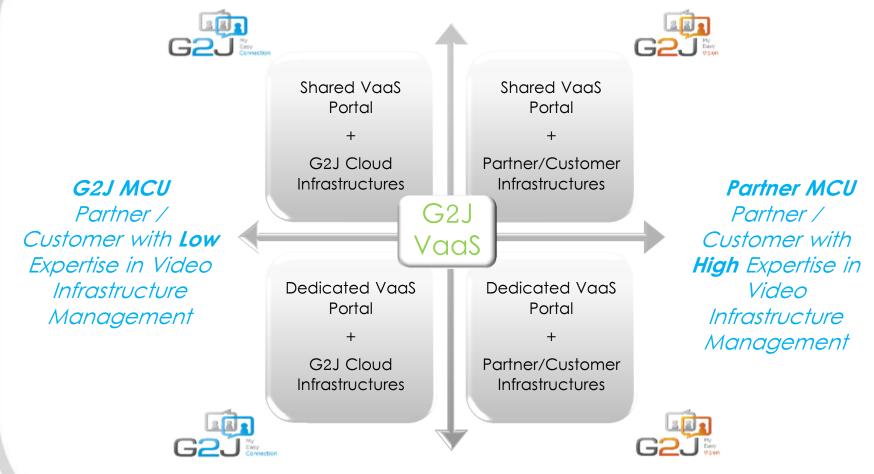

### G2J - Video-as-a-Service Solutions

### **Shared** Video Management Server

**Dedicated** Video Management Server