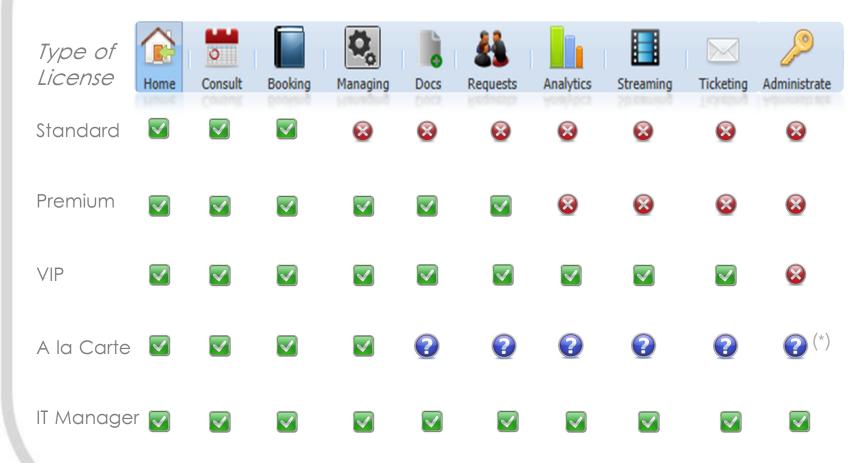

## MyEasyVision – Features Cloud Video Management Portal

(\*) select your features

### MyEasyVision – Features for Admin & VNOC Cloud Video Management Portal

Set up, Add, Modify, Create, Delete, Remove, Update....

| Access<br>Level | Enterprises | MCU (*) | Entities | Sites | Users                   | Codecs | Rooms                   | Virtual Rooms |
|-----------------|-------------|---------|----------|-------|-------------------------|--------|-------------------------|---------------|
| IT<br>Manager   | 8           | ?       | ?        | V     | $\overline{\mathbf{v}}$ | V      | $\overline{\checkmark}$ |               |
| VNOC            |             |         |          | V     |                         |        |                         |               |