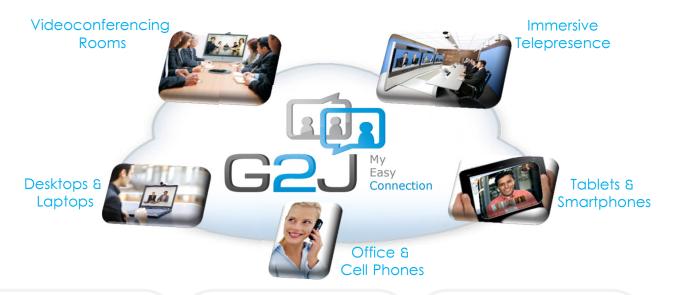

### G2J - Video-as-a-Service Solutions

### Mobility Video Solutions

- From any PC & Laptop
- From IOS & Android Smartphones & Tablets
- Skype & GoogleTalk interoperable

### Mobility Access