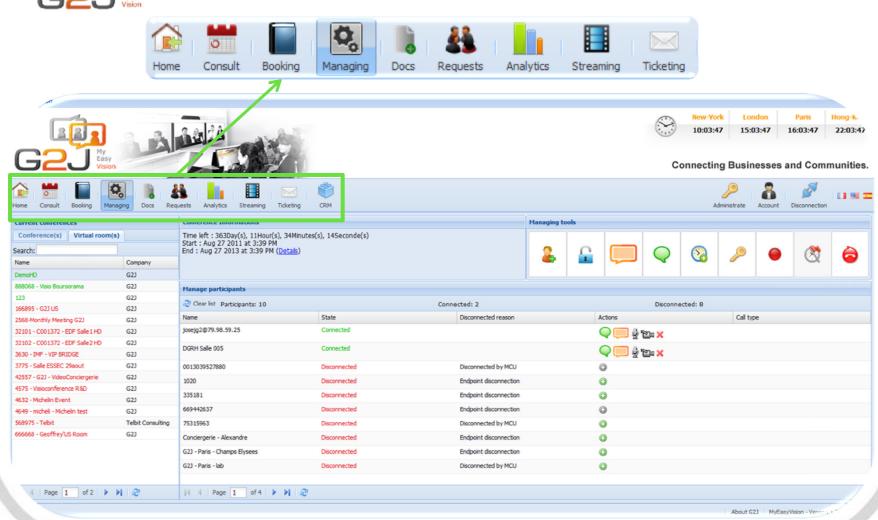

### Video Management Portal for End-users & VNOCs

- No Software download, works on any browser
- Manage the entire Infra (MCU, Endpoints, Users...)
- Schedule & Manage video meetings
- Set up & Manage Rooms, Virtual Rooms, ports...
- Recording & Web Streaming capabilities
- Access the Usage Reporting & Incident Ticketing
- Outlook, Lotus Notes, iPad, iPhone & Android

## Real-Time Conference Management